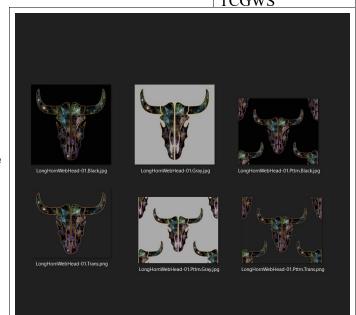

## Long Horn Web Head - 01-Textures

### **FEATURES**

- Full permission textures of original multi-media artwork.
- Set of 3 single images with black, gray and transparent backgrounds.
- Set of 3 repeating pattern images with black, gray and transparent backgrounds.
- Additional trimmed images may be available in some groups.

### INFORMATION

Additional information at <a href="http://thunderchild.net">http://thunderchild.net</a>.

A silhouette of the Head filled with spider webs and spiders. Each spider and web are hand drawn and then digitized. The head silhouette is used to layout the webs and spiders separately for each group of heads (current listing: Bison, Bull, Deer, Dog, Elephant, Elk, Goat, Horse, LongHorn, Markhor, Moose, Ram).

Each group has a set of backgrounds, generally a transparent, black and gray. One or more repeating pattern layouts are available. The full selections of available textures are in-world at the Milda Region location. Set-1 contains the repeating pattern with a single head in the middle and quarters in each corner.