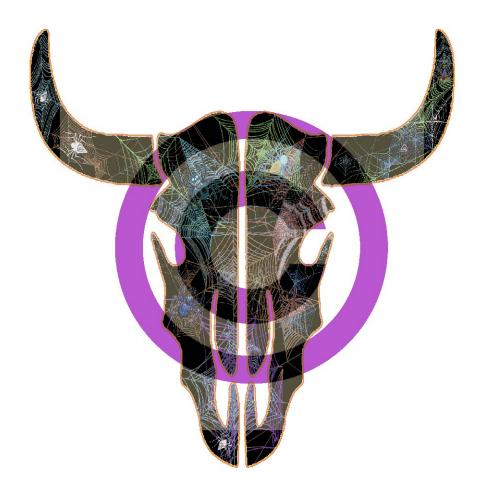

### INFORMATION

Additional information at <a href="http://thunderchild.net">http://thunderchild.net</a>.

A silhouette of the Head filled with spider webs and spiders. Each spider and web are hand drawn and then digitized. The head silhouette is used to layout the webs and spiders separately for each group of heads (current listing: Bison, Bull, Deer, Dog, Elephant, Elk, Goat, Horse, LongHorn, Markhor, Moose, Ram).

The transparent images are best for materials that you can change the background color independently on. These are used in their full size for RL clothing at RedBubble.com, Society6.com and other sites.